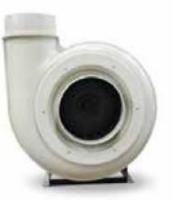

### **Anti-corrosion Fans**

Single-suction centrifugal fans, made of **polypropylene (PP-H)**, highly resistant to chemical corrosion, used for extracting corrosive gases.

# **Fans SERIES M PP**