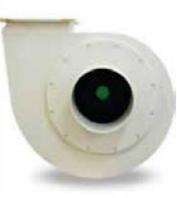

## **Fans SERIES M PP** Flange

Fans without motor support, supported via a **PP flange** at the inlet.

Centrifugal fans with **rectangular adapter** on the polypropylene inlet for **roof** installation.