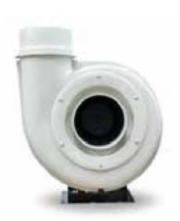

### **Anti-corrosion Fans**

Single-suction centrifugal fans, made of **polypropylene (PP-H)**, highly resistant to chemical corrosion, used for extracting corrosive gases.

# **Fans SERIES M PP**