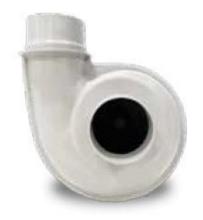

## **Fans SERIES M PP** Flange

Fans without motor support, supported via a **PP flange** at the inlet.

Centrifugal fans with **rectangular adapter** on the polypropylene inlet for **roof** installation.