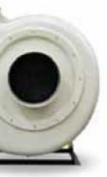

fans made of Polypropylene (PP-H).                              |
| • Present day |                                                                                                                         |







### **Anti-corrosion Fans**

Single-suction centrifugal fans, made of **polypropylene (PP-H)**, highly resistant to chemical corrosion, used for extracting corrosive gases.





#### CUSTOM-MADE

- MP and BPR SERIES PP/PP-EL-S
- **Fans SERIES M PP Rooftop**
- Fans SERIES M PP Flange
- **Fans SERIES M ATEX PP-EL-S**
- **Fans SERIES M PP**





- Small and medium-sized
- Flow rates ranging from **110** to 8500 m<sup>3</sup>/h.
- Designed to laboratory equipment ventilation systems and other industrial applications.





M-75







#### PP / PVC / PP-EL-S

M-140



M-160



M-200



M-250



M-315





M-355



## **Fans SERIES M PP** Flange

Fans without motor support, supported via a **PP flange** at the inlet.



Centrifugal fans with **rectangular adapter** on the polypropylene inlet for **roof** installation.



# **Fans SERIES M PP**







### **MP and BPR SERIES PP/PP-EL-S**



- Medium-sized
  - Flows rates from **5000** to **14000 m3/h** and pressures from 60 to 230 mm.c.a
- BPR
  - Larger fans
    - Flow rates from **14000** to **42000 m3/h** and pressures up to **250 mm.c.a.**

Standard three-phase *supply voltage 230-400v* or 400-600v 50Hz/60Hz.





Quimipol uses the powerful **CFturbo** turbomachinery design software. It allows us to create completely new designs and adapt the geometry of pre-built models.

- Dynamic 3D visualisation
- Blade design
-