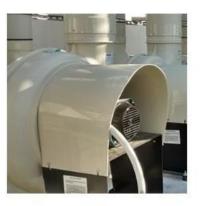

## ACCESSORIES

Anticorrosive ventilation accessories for gas extractions. Add to your fan the accessories to complete your installation.

PP Anti-bird outlets

Motor cover

Anti-vibration mounts

Motorised butterfly valves