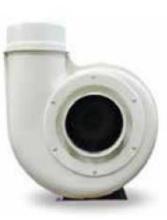

### **Anti-corrosion Fans**

Single-suction centrifugal fans, made of **polypropylene (PP-H)**, highly resistant to chemical corrosion, used for extracting corrosive gases.

# **Fans SERIES M PP**