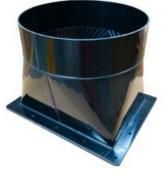

## ACCESSORIES

Anticorrosive ventilation accessories for gas extractions. Add to your fan the accessories to complete your installation.

PP Anti-bird outlets

Motor cover

Anti-vibration mounts

Motorised butterfly valves