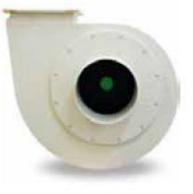

### **MP and BPR SERIES PP/PP-EL-S**

- Medium-sized
  - Flows rates from **5000** to **14000 m3/h** and pressures from 60 to 230 mm.c.a
- BPR
  - Larger fans
    - Flow rates from **14000** to **42000 m3/h** and pressures up to **250 mm.c.a.**