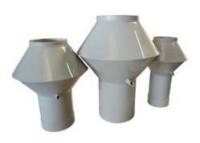

Variable-frequency drive

Flexible aeration hose

Soundproofed fan housing

Cowls

Rectangular/circular coupling flange