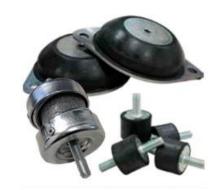

## ACCESSORIES

Anticorrosive ventilation accessories for gas extractions. Add to your fan the accessories to complete your installation.

PP Anti-bird outlets

Motor cover

Anti-vibration mounts

Motorised butterfly valves