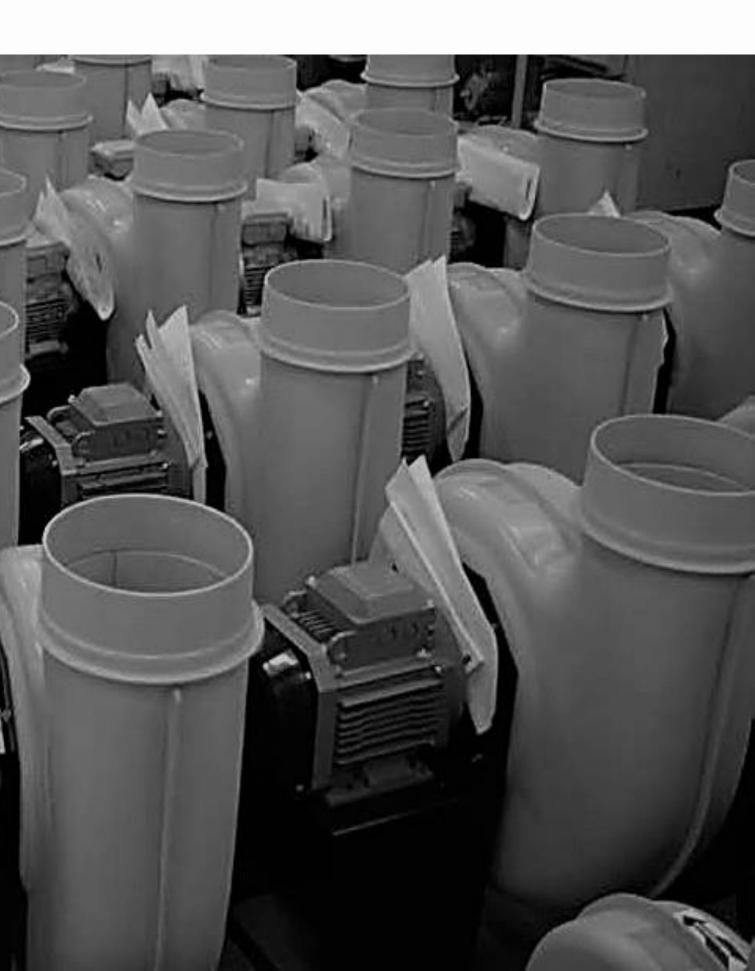

### **Anti-corrosion Fans**

Single-suction centrifugal fans, made of **polypropylene (PP-H)**, highly resistant to chemical corrosion, used for extracting corrosive gases.

#### CUSTOM-MADE

- MP and BPR SERIES PP/PP-EL-S
- **Fans SERIES M PP Rooftop**
- Fans SERIES M PP Flange
- **Fans SERIES M ATEX PP-EL-S**
- **Fans SERIES M PP**

- Small and medium-sized
- Flow rates ranging from **110** to 8500 m<sup>3</sup>/h.
- Designed to laboratory equipment ventilation systems and other industrial applications.