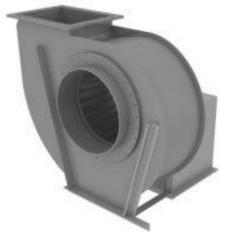

### **MP and BPR SERIES PP/PP-EL-S**

- Medium-sized
  - Flows rates from **5000** to **14000 m3/h** and pressures from 60 to 230 mm.c.a
- BPR
  - Larger fans
    - Flow rates from **14000** to **42000 m3/h** and pressures up to **250 mm.c.a.**