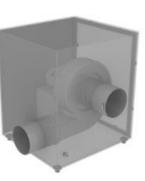

Variable-frequency drive

Flexible aeration hose

Soundproofed fan housing

Cowls

Rectangular/circular coupling flange