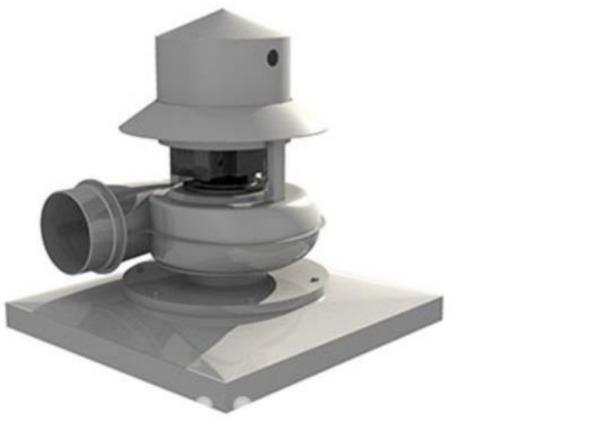

## **Fans SERIES M PP** Flange

Fans without motor support, supported via a **PP flange** at the inlet.

Centrifugal fans with **rectangular adapter** on the polypropylene inlet for **roof** installation.