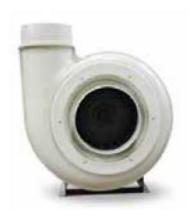

### **Anti-corrosion Fans**

Single-suction centrifugal fans, made of **polypropylene (PP-H)**, highly resistant to chemical corrosion, used for extracting corrosive gases.

# **Fans SERIES M PP**