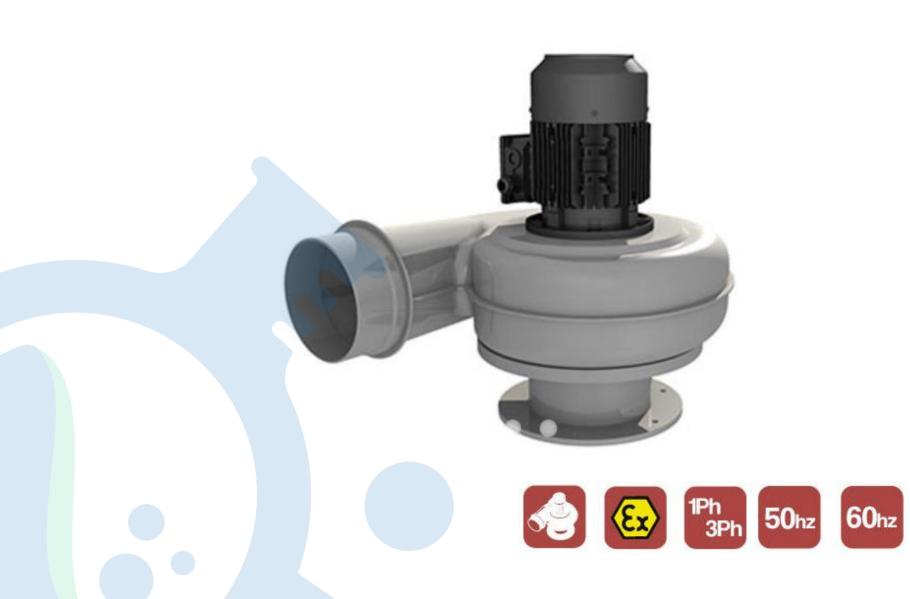

# **Fans SERIES M PP**

## **Fans SERIES M PP** Flange

Fans without motor support, supported via a **PP flange** at the inlet.

Centrifugal fans with **rectangular adapter** on the polypropylene inlet for **roof** installation.

Standard three-phase *supply voltage 230-400v* or 400-600v 50Hz/60Hz.

Quimipol uses the powerful **CFturbo** turbomachinery design software. It allows us to create completely new designs and adapt the geometry of pre-built models.