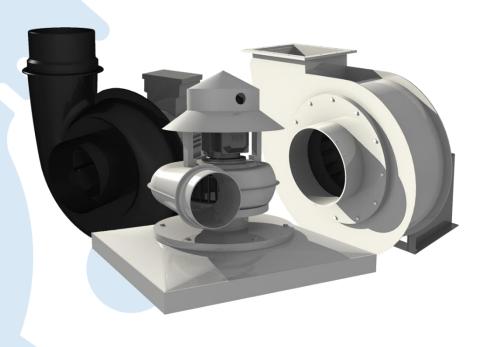

Standard three-phase *supply voltage 230-400v* or 400-600v 50Hz/60Hz.

Quimipol uses the powerful **CFturbo** turbomachinery design software. It allows us to create completely new designs and adapt the geometry of pre-built models.

- Dynamic 3D visualisation
- Blade design
- Direct interfaces with all major CAD/CAE/CFD systems
- Curve rendering

We manufacture anticorrosion fans for large flows, on demand.